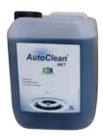

#### AutoClean NET

Instrumentation disinfectant detergent.

Cleaning and disinfection of medical and surgical instruments and equipment. Cleaning in automatic ultrasonic tanks.

5L Container

| Reference | Designation                            |
|-----------|----------------------------------------|
| MHC190B   | Decontamination solution AutoClean NET |