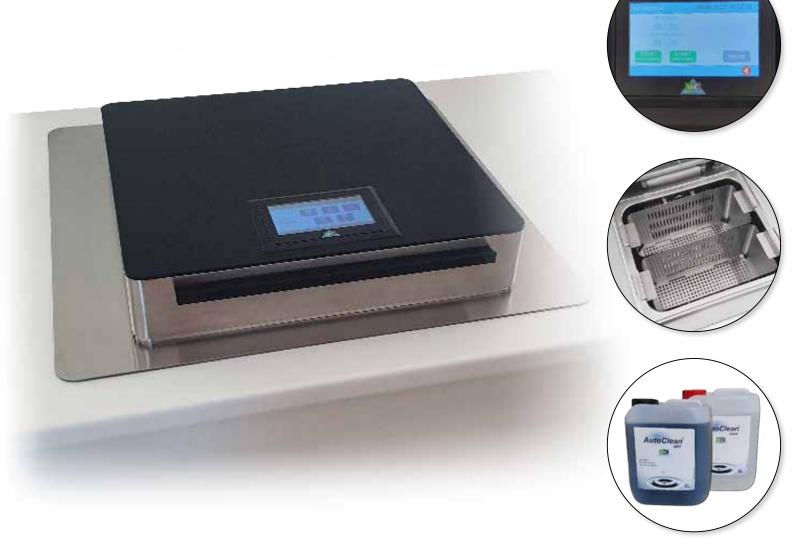

# **AutoClean**<sup>®</sup> Washer Disinfector

www.mhc-technology.com

AutoClean<sup>®</sup> latest generation washer-disinfector.

Its 19L tank allows it to manage a large instrumentation capacity in one go.

Thanks to its design and modern design, the AutoClean will fit into any dental practice.

Its touch control panel is intuitive, it allows consultation of the history of use and also gives the possibility of manual use of each sequence.

#### Half basket for AutoClean automatic cleaner

| Reference | Designation         |  |
|-----------|---------------------|--|
| MHC190F   | Half basket / piece |  |

#### Basket for AutoClean automatic cleaner

| Reference | Designation      |  |
|-----------|------------------|--|
| MHC190G   | Basket AutoClean |  |

#### AutoClean NET

Instrumentation disinfectant detergent.

Cleaning and disinfection of medical and surgical instruments and equipment. Cleaning in automatic ultrasonic tanks.

5L Container

| Reference | Designation                            |
|-----------|----------------------------------------|
| MHC190B   | Decontamination solution AutoClean NET |

#### AutoClean RN

Neutralization of alkaline residues from detergents and water during the automatic washing cycle of medical-surgical instruments and medical devices. 5L Container

| Reference | Designation                    |
|-----------|--------------------------------|
| MHC190C   | Cleaning solution AutoClean RN |