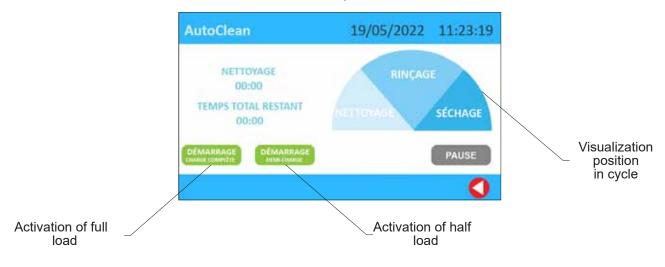

Thanks to its design and modern design, the AutoClean will fit into any dental practice.

Its touch control panel is intuitive, it allows consultation of the history of use and also gives the possibility of manual use of each sequence.

## Intuitive control panel