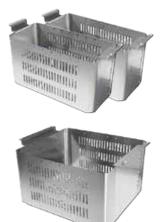

#### Half basket for AutoClean automatic cleaner

| Reference | Designation         |  |
|-----------|---------------------|--|
| MHC190F   | Half basket / piece |  |

#### Basket for AutoClean automatic cleaner

| Reference | Designation      |  |
|-----------|------------------|--|
| MHC190G   | Basket AutoClean |  |