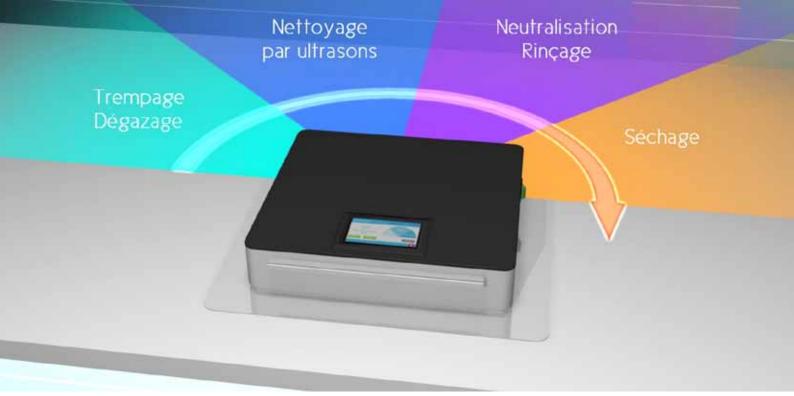

The AutoClean allows you to have a use adapted to your needs thanks to its half-load function.

Useful capacity 15L at full load and 9L at half load.

Fully automatic, it saves valuable time for soaking, cleaning and drying work.

Thanks to its design and modern design, the AutoClean will fit into any dental practice.

Its touch control panel is intuitive, it allows consultation of the history of use and also gives the possibility of manual use of each sequence.