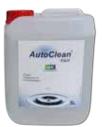

#### AutoClean RN

Neutralization of alkaline residues from detergents and water during the automatic washing cycle of medical-surgical instruments and medical devices. 5L Container

| Reference | Designation                    |
|-----------|--------------------------------|
| MHC190C   | Cleaning solution AutoClean RN |