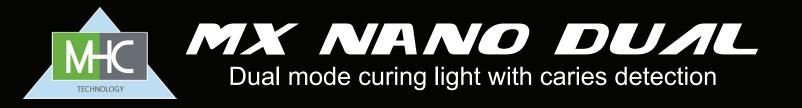

## PRESENTATION

The **MX NANO DUAL** is a light curing lamp with a modern and ergonomic design. Its stainless steel body makes it easy to clean and disinfect.

The **MX NANO DUAL**, has a dual function. It is both a pleasant light curing lamp and a diagnostic aid with its **caries detection function**.

The **MX NANO DUAL** lamp is supplied with two batteries that can each be used 200 times.

| Power Supply            |             | AC 230V - 50 Hz         |
|-------------------------|-------------|-------------------------|
| Batteries type          |             | Lithium-Ion             |
| Lighting intensity      |             | 1200 mW/cm <sup>2</sup> |
| Light curing wavelength |             | 385 ~ 520 nm            |
| Wavelength              |             | 40 ~ 280 nm             |
| Loading time            |             | 2 heures                |
| Autonomy                |             | 200 cycles of 10 s      |
| Dimensions              |             | Ø 13.5 mm               |
| Weight                  |             | 60 gr                   |
| Reference               | Designation |                         |
| MHC514                  | MX NA       | NO DUAL                 |