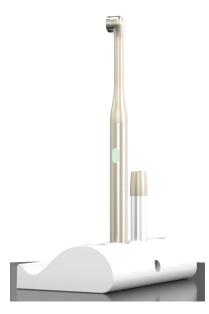

The small size of the head, and its 360° orientation, makes it easy to reach even the most difficult places.

The lens has been specially designed to diffuse the light more widely than a conventional light curing lamp. The wide wavelength (380-520 nm) makes it suitable for all resins on the market.

The **MX NANO DUAL** lamp is supplied with two batteries that can each be used 200 times.

| Power Supply            |             | AC 230V - 50 Hz         |
|-------------------------|-------------|-------------------------|
| Batteries type          |             | Lithium-Ion             |
| Lighting intensity      |             | 1200 mW/cm <sup>2</sup> |
| Light curing wavelength |             | 385 ~ 520 nm            |
| Wavelength              |             | 40 ~ 280 nm             |
| Loading time            |             | 2 heures                |
| Autonomy                |             | 200 cycles of 10 s      |
| Dimensions              |             | Ø 13.5 mm               |
| Weight                  |             | 60 gr                   |
| Reference               | Designation |                         |
| MHC514                  | MX NA       | NO DUAL                 |